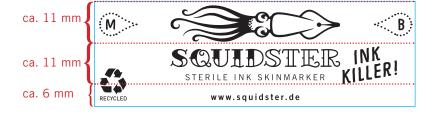

# 4) TATTOO KILLER M+B

Print area: 85 x 28 mm

Your print file must be this exact size,

no cutting marks and no bleeding seams please.

No edge distance required.

Segments are just an example, not mandatory.

Please remove the Squidster design template in your

final document / printing file.

M-tip: left side / B-tip: right side