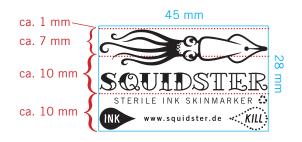

## 1) PIERCING INK M+S

Print area: 45 x 28 mm

Your print file must be this exact size,

no cutting marks and no bleeding seams please.

No edge distance required.

Segments are just an example, not mandatory.

Please remove the Squidster design template in your

final document / printing file.

M-tip: left side / S-tip: right side

# ca. 10 mm ca. 10 mm ca. 10 mm SQUIDSTER STERILE.INK.SKINMARKER. ca. 7 mm www.squidster.de S