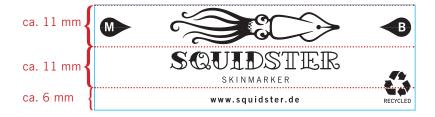

# 3) TATTOO INK M+B

Print area: 85 x 28 mm

Your print file must be this exact size,

no cutting marks and no bleeding seams please.

No edge distance required.

Segments are just an example, not mandatory.

Please remove the Squidster design template in your

final document / printing file.

M-tip: left side / B-tip: right side